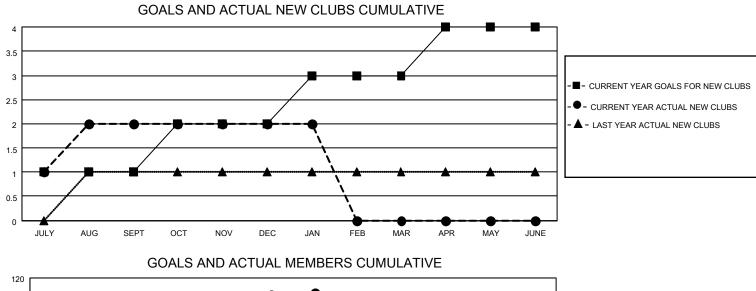

## LOCATION INDIA

District 322C4

Results as of: 1/31/2021

| Clubs                 |               |           |               | Members               |                       |                         |                                                    |  |
|-----------------------|---------------|-----------|---------------|-----------------------|-----------------------|-------------------------|----------------------------------------------------|--|
| RESULTS FOR 2020-2021 |               |           |               | RESULTS FOR 2020-2021 |                       |                         |                                                    |  |
| QUARTER               | NEW CLUB GOAL | NEW CLUBS | DROPPED CLUBS | QUARTER MEME          | ER GROWTH NET<br>GOAL | MEMBER GROWTH<br>ACTUAL | DROPPED<br>MEMBERS ACTUAL<br>(including transfers) |  |
| JULY/AUG/SEPT         | 1             | 2         | 0             | JULY/AUG/SEPT         | 25                    | 136                     | 38                                                 |  |
| OCT/NOV/DEC           | 1             | 0         | 0             | OCT/NOV/DEC           | 20                    | 90                      | 61                                                 |  |
| JAN/FEB/MAR           | 1             | 0         | 0             | JAN/FEB/MAR           | 20                    | 3                       | 0                                                  |  |
| APR/MAY/JUNE          | 1             | 0         | 0             | APR/MAY/JUNE          | 20                    | 0                       | 0                                                  |  |