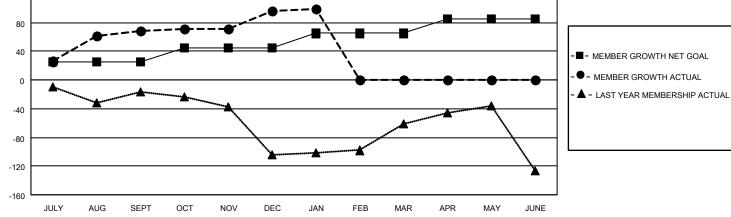

## LOCATION INDIA

District 322C4

Results as of: 1/31/2021

| Clubs                 |               |           |               | Members               |                       |                         |                                                    |  |
|-----------------------|---------------|-----------|---------------|-----------------------|-----------------------|-------------------------|----------------------------------------------------|--|
| RESULTS FOR 2020-2021 |               |           |               | RESULTS FOR 2020-2021 |                       |                         |                                                    |  |
| QUARTER               | NEW CLUB GOAL | NEW CLUBS | DROPPED CLUBS | QUARTER MEME          | ER GROWTH NET<br>GOAL | MEMBER GROWTH<br>ACTUAL | DROPPED<br>MEMBERS ACTUAL<br>(including transfers) |  |
| JULY/AUG/SEPT         | 1             | 2         | 0             | JULY/AUG/SEPT         | 25                    | 136                     | 38                                                 |  |
| OCT/NOV/DEC           | 1             | 0         | 0             | OCT/NOV/DEC           | 20                    | 90                      | 61                                                 |  |
| JAN/FEB/MAR           | 1             | 0         | 0             | JAN/FEB/MAR           | 20                    | 3                       | 0                                                  |  |
| APR/MAY/JUNE          | 1             | 0         | 0             | APR/MAY/JUNE          | 20                    | 0                       | 0                                                  |  |